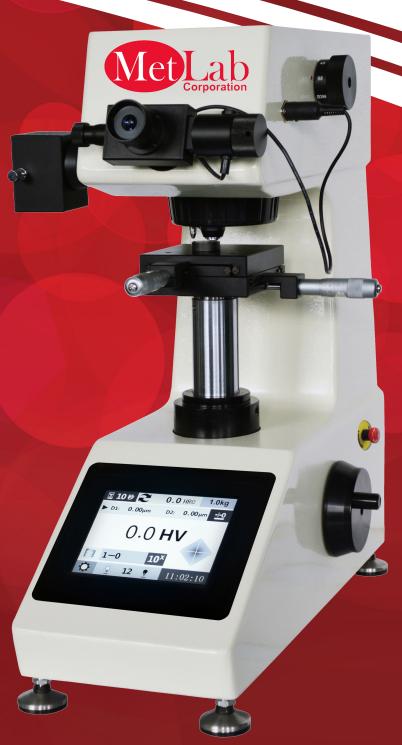

## MET-1000Z

MET-1000Z Digital Micro Vickers hardness tester is equipped with a high resolution color touch screen which is user friendly to operate with its digital measuring eyepiece.

MET-1000Z directly shows test mode, test force, indentation length, dwell time, test numbers, conversion scale, date and time. This unit is also supported by a built on printer as well as RS-232 interface for easy exporting of data to a computer.

## **TECHNICAL SPECIFICATIONS**

| MODEL                  | MET - 1000Z                                                                                             |  |  |
|------------------------|---------------------------------------------------------------------------------------------------------|--|--|
| Test Force (gf)        | 10, 20, 50, 100, 200, 300, 500, 1000                                                                    |  |  |
| Test Force (N)         | 0.098, 0.246, 0.49, 0.98, 1.96, 2.94, 4.90, 9.80                                                        |  |  |
| Test Range             | 1HV-2967HV                                                                                              |  |  |
| Hardness Resolution    | 0.1HV                                                                                                   |  |  |
| Test Mode              | HV / HK                                                                                                 |  |  |
| Loading Method         | Automatic (Loading/Dwell/Unloading)                                                                     |  |  |
| Objective to Indenter  | Automatic Shifting                                                                                      |  |  |
| Conversion Scale       | HK, HRA, HRBW, HRC, HRD, KREW, HRFW, HRGW, HRKW, HR15N<br>HR30N, HR45N, HR15TW, HR30TW, HR45TW, HS, HBW |  |  |
| Data Output            | Built in Printer, RS232 Interface                                                                       |  |  |
| Hardness Reading       | Color Touch Screen, Data Can Be Saved                                                                   |  |  |
| Eyepiece               | 10X Digital Measuring Eyepiece                                                                          |  |  |
| Objective              | 10X and 40X                                                                                             |  |  |
| Dwell Time             | 0-60s                                                                                                   |  |  |
| Light Source           | Halogen Lamp                                                                                            |  |  |
| X-Y Test Table         | Size 100x100mm, Travel 25x25mm Resolution 0.01mm                                                        |  |  |
| Max Height of Specimen | 90mm                                                                                                    |  |  |
| Throat                 | 100mm                                                                                                   |  |  |
| Power Supply           | AC 110, 60 Hz                                                                                           |  |  |
| Execute Standard       | ISO 6507, ASTM E384                                                                                     |  |  |
| Dimension: 480x325x    | v545mm Weight: 31 Kg                                                                                    |  |  |